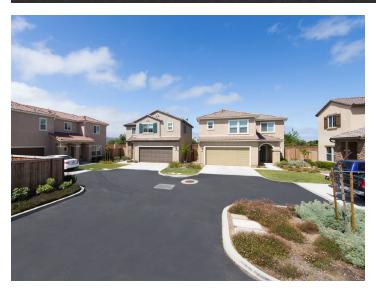

## **Courtyards at Briar Creek**

LOMPOC, CALIFORNIA 65 UNITS | 2016 The Courtyards at Briar Creek consist of well-designed floor plans and sustainable features with scenic walkways and vast green views of the Bailey Wetlands.

Abbott|Reed made best use of the tight lot configurations to achieve spacious design. The team integrated new construction within pre-established sections of the project, innovating along the way. Abbott|Reed led all construction and warranty of the project. The team's creative marketing generated \$20.1 million in sales revenue, shattering preliminary goals.