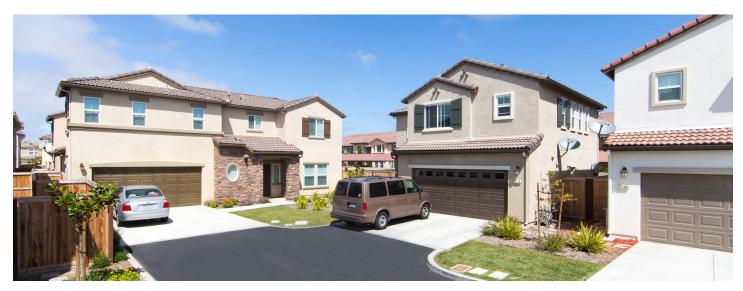

## **Courtyards at Briar Creek**

LOMPOC, CALIFORNIA 65 UNITS | 2016 The Courtyards at Briar Creek consist of well-designed floor plans and sustainable features with scenic walkways and vast green views of the Bailey Wetlands.

Abbott|Reed made best use of the tight lot configurations to achieve spacious design. The team integrated new construction within pre-established sections of the project, innovating along the way. Abbott|Reed led all construction and warranty of the project. The team's creative marketing generated \$20.1 million in sales revenue, shattering preliminary goals.